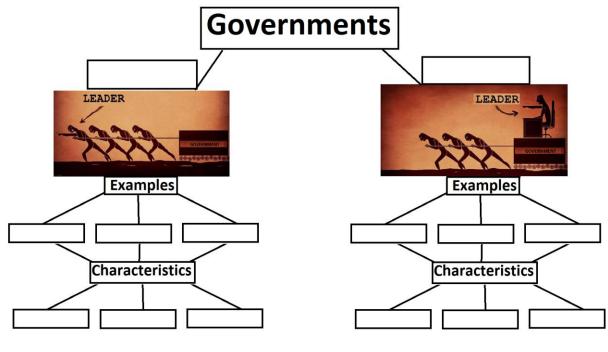

## Limited and Unlimited Governments

| Name_ |    |
|-------|----|
| Date  | pd |

A) <u>Complete the comparison flow chart using the color green for limited government and red for</u> <u>unlimited government. (TEKS 6.11AB)</u>